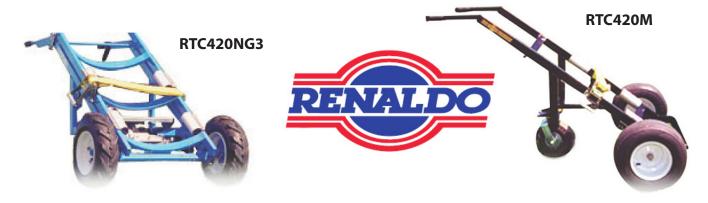

### **Muscle Man Carts**

Reduce personal injury claims and put the Muscle Man Tank Dollies to work for you. The Muscle Man series of tank dollies are capable of moving a full 420 lb cylinders, which will allow you to drop a full cylinder to a customer site and do the hook-up all in one trip. They can also accommodate 100# cylinders, various sizes of compressed gas cylinders and 55 gallon drums of fuel oil.

#### Features for all models:

- Tubular Steel Construction
- Disc brakes (on powered units)
- 900 lb lift capacity
- 40"H x 36"W x 64"L
- One 10,000 lb nylon strap and ratchet set
- Two 8" 16 X 6.5" 2-ply tires
- 1 Castor assembly with swivel yoke

| NEE #     | Description                                                 |
|-----------|-------------------------------------------------------------|
| RTC420M   | Manual tank dolly                                           |
| RTC420NG3 | Gear drive 420 carrier, 2 forward speeds, one reverse gear. |
|           | With Honda GSV 190AS, 6 HP engine                           |