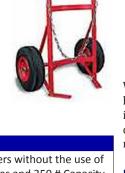

### **Muscle Man Carts**

Reduce personal injury claims and put the Muscle Man Tank Dollies to work for you. The Muscle Man series of tank dollies are capable of moving a full 420 lb cylinders, which will allow you to drop a full cylinder to a customer site and do the hook-up all in one trip. They can also accommodate 100# cylinders, various sizes of compressed gas cylinders and 55 gallon drums of fuel oil.

#### Features for all models:

- Tubular Steel Construction
- Disc brakes (on powered units)
- 900 lb lift capacity
- 40"H x 36"W x 64"L
- One 10,000 lb nylon strap and ratchet set
- Two 8" 16 X 6.5" 2-ply tires
- 1 Castor assembly with swivel yoke

| NEE #     | Description                                                 |
|-----------|-------------------------------------------------------------|
| RTC420M   | Manual tank dolly                                           |
| RTC420NG3 | Gear drive 420 carrier, 2 forward speeds, one reverse gear. |
|           | With Honda GSV 190AS, 6 HP engine                           |

**Manual Carts** 

| NEE #    | Description                                                 |  |
|----------|-------------------------------------------------------------|--|
| RTC420NH | Hydrostatic drive, variable forward and reverse. With Honda |  |
|          | GSV 190AS, 6 HP engine                                      |  |