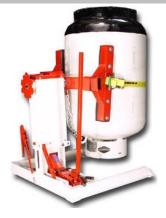

### **Tank Inverter**

With its patented design and the new auto turn linkage (ATL), it can handle virtually all vertical cylinders. Simply adjust the cross arms and its ready for the next size cylinder. With its 8 position index lock, the cylinder can be positioned for every maintenance task: revolving, bottom maintenance and evacuation.

| NEE #       | Description                    |
|-------------|--------------------------------|
| LITTLEGIANT | 420 Lbs/123 Gal; Tank Inverter |
| LG JACK KIT | Jack Kit for Inverter          |